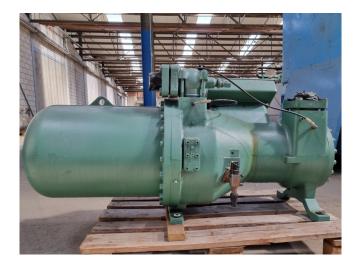

## **Bitzer CSH 8551-110 Y**

#### Used Bitzer CSH 8551-110 Y

Used Bitzer CSH 8551-110 Y semihermetic screw compressor on freon. The compressor has a displacement of 315,0 m<sup>3</sup>/h.

\*Why choose for HOSBV? We are not only the largest used refrigeration specialist in Europe, but also, we solely deliver our orders after performing an extensive test and an industrial cleaning. If requested we are happy to arrange your logistics.