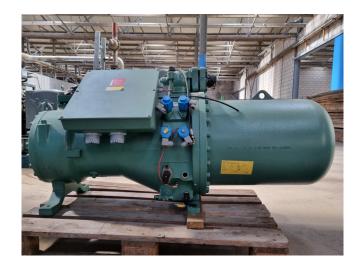

## **Bitzer CSH 8551-110 Y**

#### Used Bitzer CSH 8551-110 Y

Used Bitzer CSH 8551-110 Y semihermetic screw compressor on freon. The compressor has a displacement of 315,0 m<sup>3</sup>/h.

\*Why choose for HOSBV? We are not only the largest used refrigeration specialist in Europe, but also, we solely deliver our orders after performing an extensive test and an industrial cleaning. If requested we are happy to arrange your logistics.