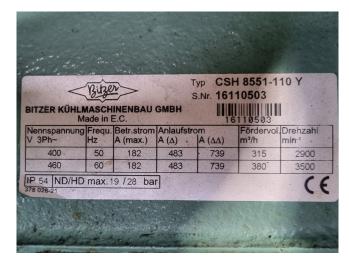

## **Bitzer CSH 8551-110 Y**

## **Specifications**

| Brand             | Bitzer               |
|-------------------|----------------------|
| Туре              | CSH 8551-110 Y       |
| Refrigerant       | Freon                |
| kW at +10°C/+40°C | 253,7*               |
| kW at 0°C/+40°C   | 169,8*               |
| kW at -5°C/+40°C  | 136,5*               |
| kW at -10°C/+40°C | 108,0*               |
| Unloaded Start    | 1                    |
| Capacity Control  | /                    |
| Sight Glass       | /                    |
| m3 / h            | 315,0                |
| Remarks           | *Capacities based on |
|                   | R134a                |
| Remarks           | Y.o.b. 2001          |
| Weight in kg.     | 840                  |
| Sizes             | 1600x640x780 mm      |
|                   | (LxWxH)              |
|                   |                      |