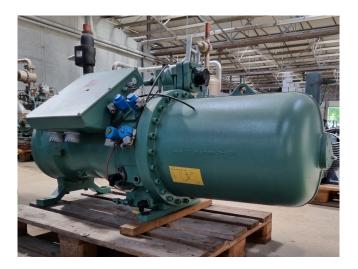

#### Used Bitzer CSH 8551-110 Y

Used Bitzer CSH 8551-110 Y semihermetic screw compressor on freon. The compressor has a displacement of 315,0 m<sup>3</sup>/h.

\*Why choose for HOSBV? We are not only the largest used refrigeration specialist in Europe, but also, we solely deliver our orders after performing an extensive test and an industrial cleaning. If requested we are happy to arrange your logistics.