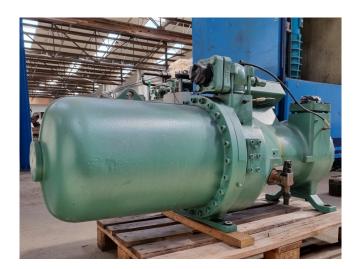

#### Used Bitzer CSH 8551-110 Y

Used Bitzer CSH 8551-110 Y semihermetic screw compressor on freon. The compressor has a displacement of 315,0 m<sup>3</sup>/h.

\*Why choose for HOSBV? We are not only the largest used refrigeration specialist in Europe, but also, we solely deliver our orders after performing an extensive test and an industrial cleaning. If requested we are happy to arrange your logistics.