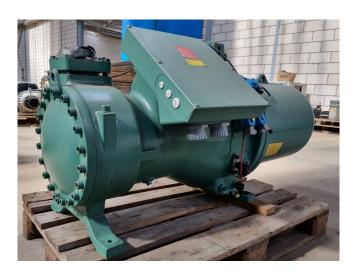

#### Used Bitzer CSH 8551-110 Y

Used Bitzer CSH 8551-110 Y semihermetic screw compressor on freon. The compressor has a displacement of 315,0 m<sup>3</sup>/h.

\*Why choose for HOSBV? We are not only the largest used refrigeration specialist in Europe, but also, we solely deliver our orders after performing an extensive test and an industrial cleaning. If requested we are happy to arrange your logistics.