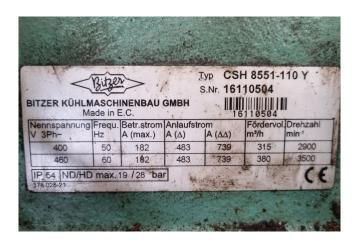

## **Specifications**

| Brand             | Bitzer               |
|-------------------|----------------------|
| Туре              | CSH 8551-110 Y       |
| Refrigerant       | Freon                |
| kW at +10°C/+40°C | 253,7*               |
| kW at 0°C/+40°C   | 169,8*               |
| kW at -5°C/+40°C  | 136,5*               |
| kW at -10°C/+40°C | 108,0*               |
| Unloaded Start    | 1                    |
| Capacity Control  | /                    |
| Sight Glass       | /                    |
| m3 / h            | 315,0                |
| Remarks           | *Capacities based on |
|                   | R134a                |
| Remarks           | Y.o.b. 2001          |
| Weight in kg.     | 840                  |
| Sizes             | 1600x640x780 mm      |
|                   | (LxWxH)              |
|                   |                      |