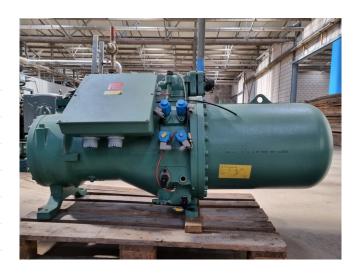

## **Bitzer CSH 8551-110 Y**

#### Used Bitzer CSH 8551-110 Y

Used Bitzer CSH 8551-110 Y semihermetic screw compressor on freon. The compressor has a displacement of 315,0 m<sup>3</sup>/h.

\*Why choose for HOSBV? We are not only the largest used refrigeration specialist in Europe, but also, we solely deliver our orders after performing an extensive test and an industrial cleaning. If requested we are happy to arrange your logistics.