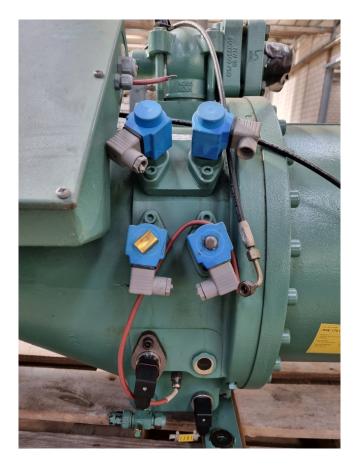

#### Used Bitzer CSH 8551-110 Y

Used Bitzer CSH 8551-110 Y semihermetic screw compressor on freon. The compressor has a displacement of 315,0 m<sup>3</sup>/h.

\*Why choose for HOSBV? We are not only the largest used refrigeration specialist in Europe, but also, we solely deliver our orders after performing an extensive test and an industrial cleaning. If requested we are happy to arrange your logistics.